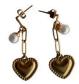

## **ELLA EARRINGS**

look.

Refined yet refreshingly simple, the <u>Ella Earrings</u> epitomize effortless elegance. These sleek, dropstyle earrings feature a series of polished metal hoops gently cascading for a graceful, modern

### **CHARM ATELIER**

The delicate addition of shimmering gemstones or pearls creates a subtle sparkle, perfect for both casual outings and formal occasions.

### **CHARM ATELIER**

attire. With their lightweight construction and versatile design, they are destined to become your go-to accessory for any event.