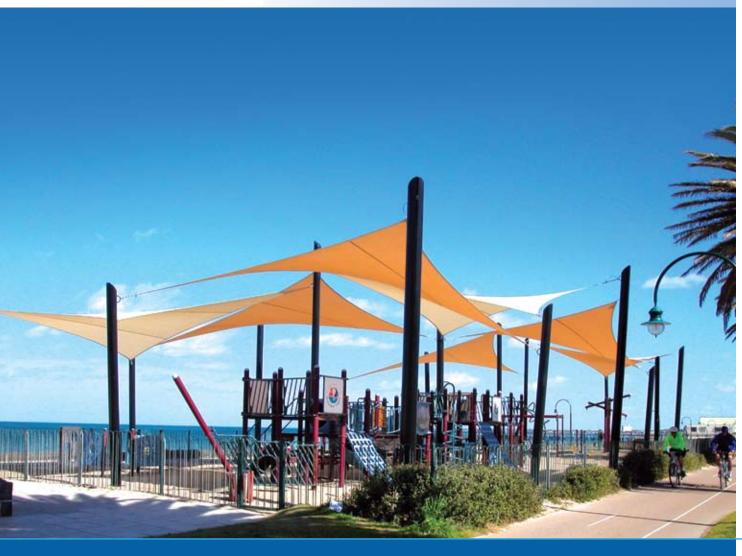

Malibu Shade Sails are elegant in design & practical in application, Malibu Shade's custom designed Shade sails are both fun and functional and will provide a multi-use shelter perfect for any residential or commercial outdoor areas

## **Typical Applications**

- Performance Area and Focal Point
- Theme Parks
- Car Park & Carwash Area
- o Protect & Cover children's Play Area & Play equipment

#### Installation

Malibu Shade offers a full installation service from concept to completion by qualified tradesmen,

SHADE SAILS»

www.malibushade.com.au

Large Choice of Colours

Waterproof or Shade Fabric

**Malibu Shade** Sails look stunning in any environment and provide excellent UV & Sun protection in a variety of applications