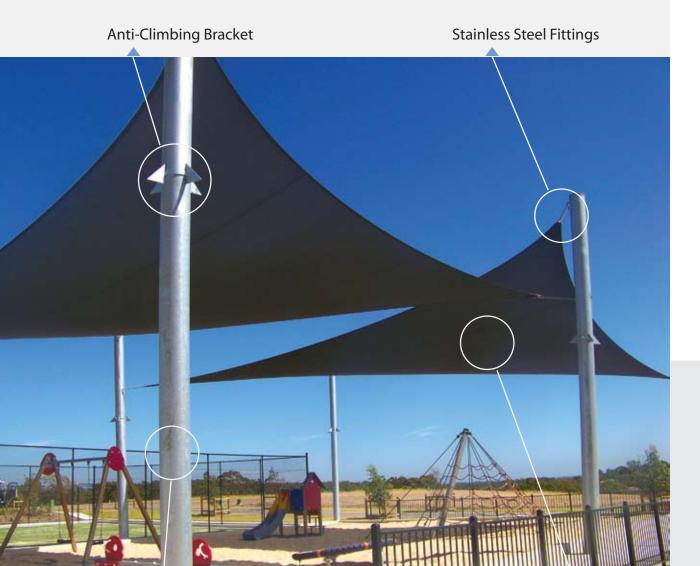

## **Fittings**

Marine grade (316) stainless steel fixings.

#### **Structure Benefits**

- o Modern Award Winning Design
- o Option of Shade Cloth Fabric or Waterproof
- Bright & contemporary Colour Choice
- Sails built with 316 grade stainless steel perimeter-pocket cables
- o High level of UV Sun protection
- o Manufactures 10 year warranty to canopy fabric
- Variety of applications from School Playground to Theme Parks, Carpark, & Council Parks Play Areas